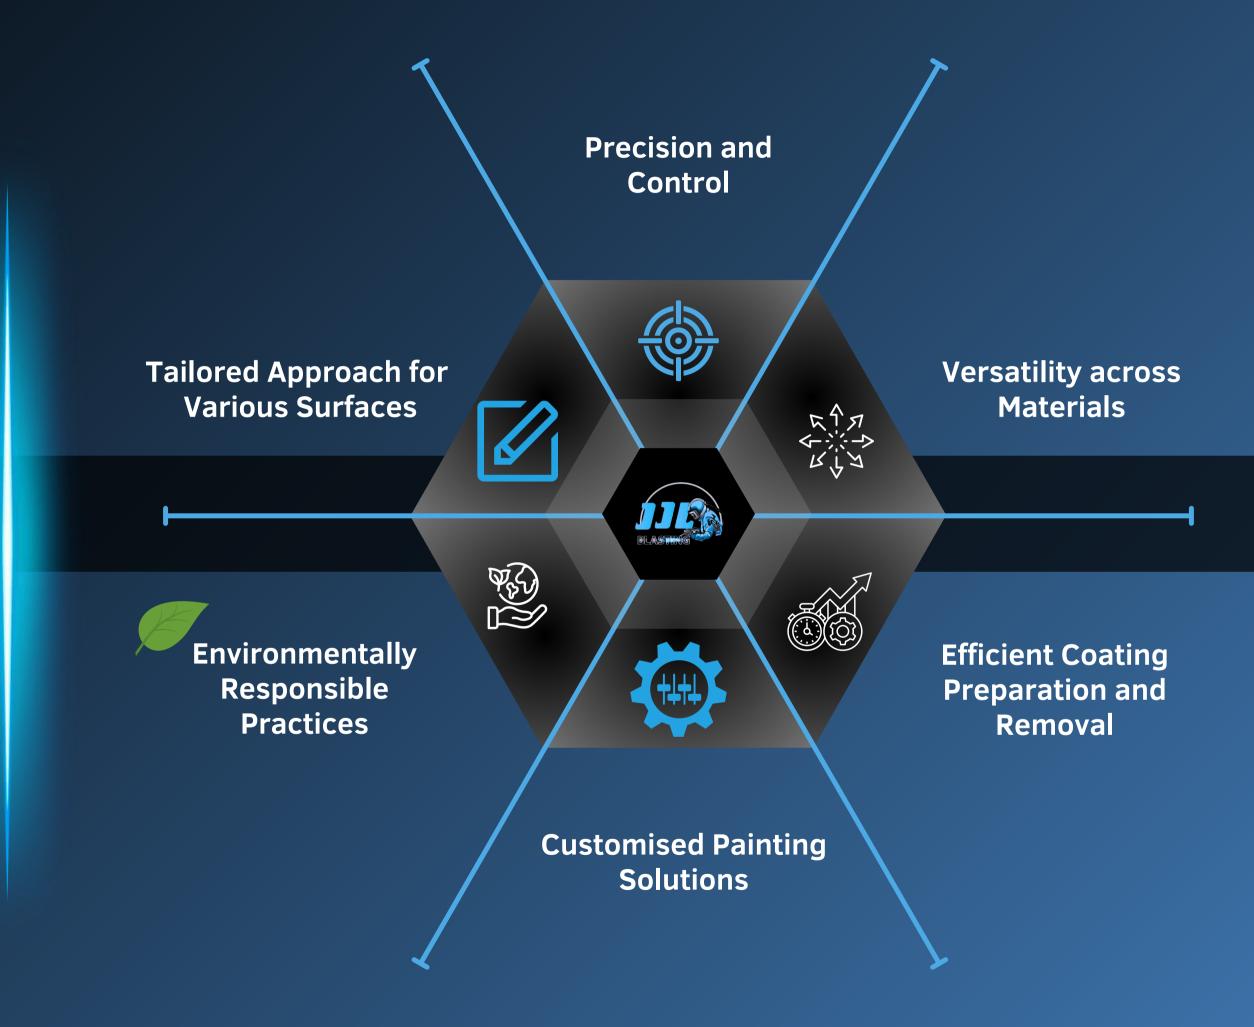

CTIVELY AND EFFICIENTLY PREPARING SURFACES FOR VARIOUS APPLICATIONS. WHETHER YOU NEED RUST REMOVAL, PAINT STRIPPING, FIRE DAMAGE RESTORATION, OAK BEAM BLASTING, STEEL BLASTING, BOAT/AUTO BLASTING, PLANT/MACHINERY BLASTING, OR SURFACE PROFILING, OUR ABRASIVE BLASTING AND PAINTING SERVICES ARE DESIGNED TO MEET THE DIVERSE NEEDS OF MANY INDUSTRIES

Automotive

Construction

Heritage

**Antique Restoration** 

Domestic

Marine









## SERVICES

AT JJL BLASTING, WE ARE PROUD TO OFFER AN EXTENSIVE RANGE OF ABRASIVE BLASTING AND PAINTING SERVICES

- **Sandblasting**
- **Sodablasting**
- **Grit Blasting**
- Oustless Blasting (Wet, Dry and Eco-Friendly Blasting)
- Line Marking
- **O** Industrial Coatings
- **Powder Coatings**









THE BENEFITS OF
USING JJL'S
BLASTING AND
PAINTING SERVICES





# JJL SERVICE TIMELINE FROM ENQUIRY TO COMPLETION

### **Enquiry**

Submit enquiry via the website or by email or telephone.

The service and your address will be required at this stage.

### Site Visit

In some cases, we may visit the site to take a closer look at the project and possibly conduct a drone survey.

### **Carry out Work**

We commence the work. This may take half a day or a matter of weeks depending on the size of the project and the required works.

#### Invoice

We will invoice for the work. Payment is required within 30 days, as standard.



### **Discussion**

We discuss your project, your objectives and the most appropriate blasting methods. This gives us an idea of the scale of the work.

### Quote

We will email you a detailed quote and agree a date to commence th