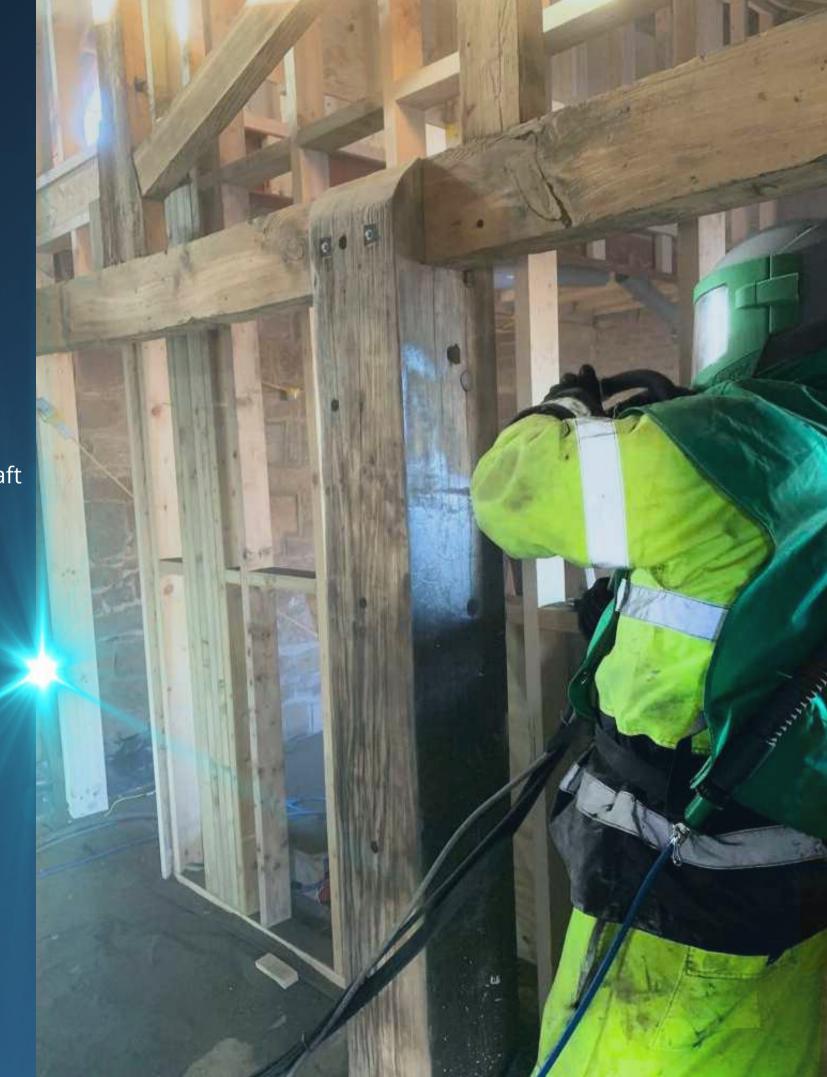

### **INDUSTRIES**

ABRASIVE BLASTING IS A POWERFUL METHOD FOR EFFECTIVELY AND EFFICIENTLY PREPARING SURFACES FOR VARIOUS APPLICATIONS. WHETHER YOU NEED RUST REMOVAL, PAINT STRIPPING, FIRE DAMAGE RESTORATION, OAK BEAM BLASTING, STEEL BLASTING, BOAT/AUTO BLASTING, PLANT/MACHINERY BLASTING, OR SURFACE PROFILING, OUR ABRASIVE BLASTING AND PAINTING SERVICES ARE DESIGNED TO MEET THE DIVERSE NEEDS OF MANY INDUSTRIES

## BLASTING

### Tailored Service

We can tailor the service to the surface requirement; i.e. determining the most appropriate blasting method.