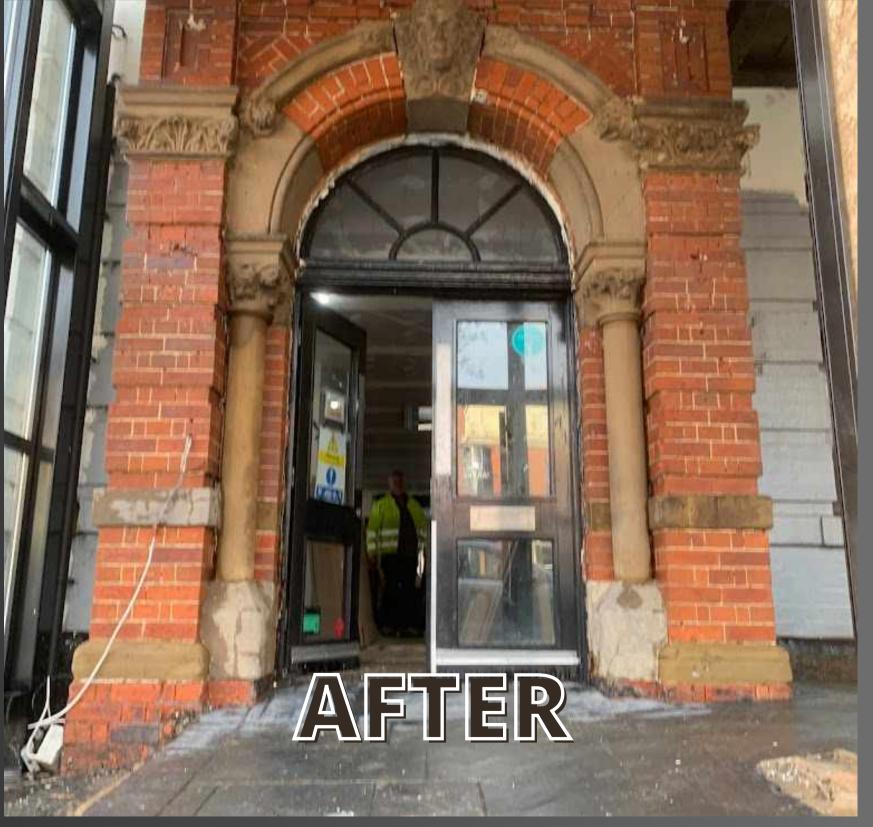

### **INDUSTRIES**

ABRASIVE BLASTING IS A POWERFUL METHOD FOR EFFECTIVELY AND EFFICIENTLY PREPARING SURFACES FOR VARIOUS APPLICATIONS. WHETHER YOU NEED RUST REMOVAL, PAINT STRIPPING, FIRE DAMAGE RESTORATION, OAK BEAM BLASTING, STEEL BLASTING, BOAT/AUTO BLASTING, PLANT/MACHINERY BLASTING, OR SURFACE PROFILING, OUR ABRASIVE BLASTING AND PAINTING SERVICES ARE DESIGNED TO MEET THE DIVERSE NEEDS OF MANY INDUSTRIES

Automotive

Construction

Heritage

**Antique Restoration** 

Domestic

Marine