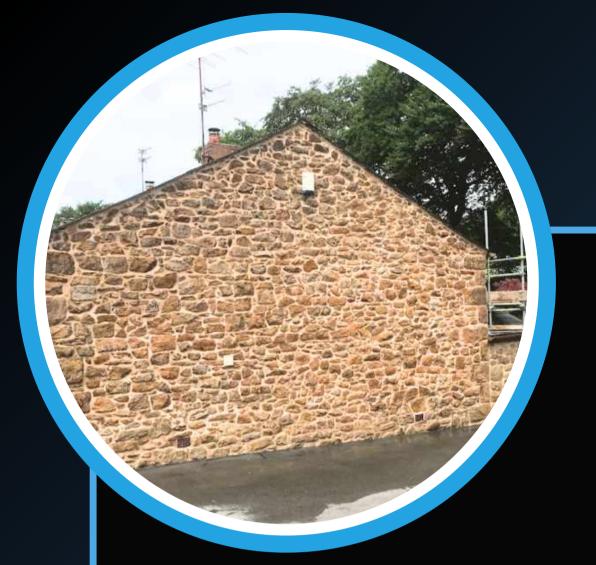

### **INDUSTRIES**

ABRASIVE BLASTING IS A POWERFUL METHOD FOR EFFECTIVELY AND EFFICIENTLY PREPARING SURFACES FOR VARIOUS APPLICATIONS. WHETHER YOU NEED RUST REMOVAL, PAINT STRIPPING, FIRE DAMAGE RESTORATION, OAK BEAM BLASTING, STEEL BLASTING, BOAT/AUTO BLASTING, PLANT/MACHINERY BLASTING, OR SURFACE PROFILING, OUR ABRASIVE BLASTING AND PAINTING SERVICES ARE DESIGNED TO MEET THE DIVERSE NEEDS OF MANY INDUSTRIES

Automotive

Construction

Heritage

**Antique Restoration** 

Domestic

Marine