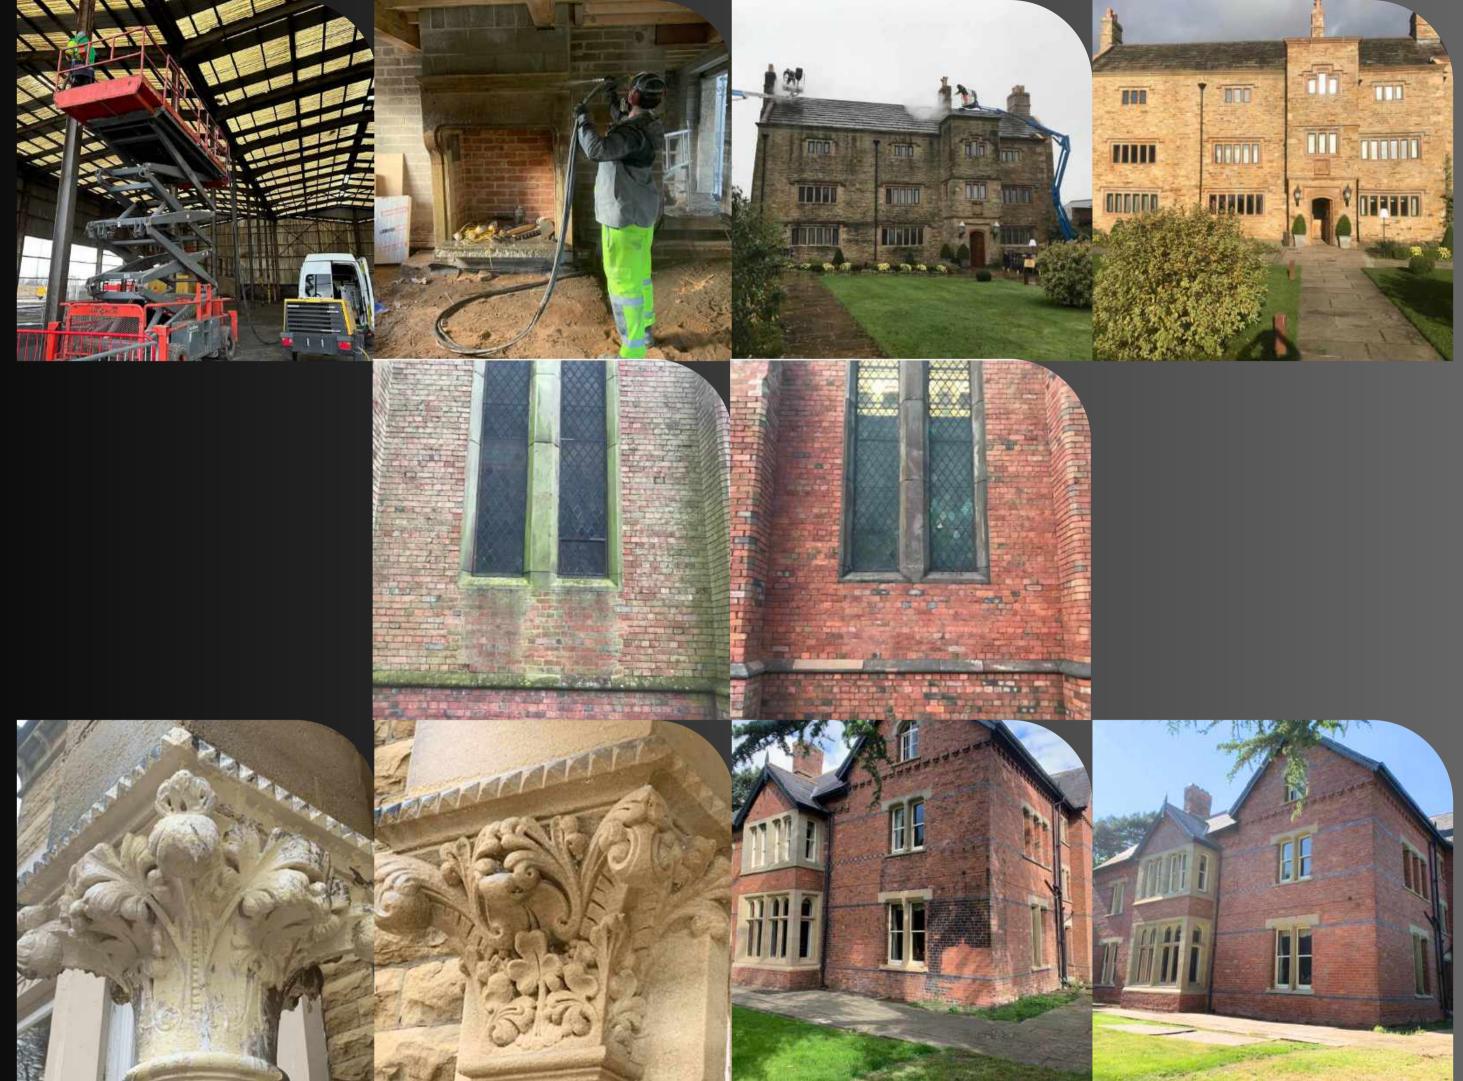

## BLASTING

### Tailored Service

We can tailor the service to the surface requirement; i.e. determining the most appropriate blasting method.

### **Equipment and Machinery**

We own and operate the best tools and machinery in the industry to ensure easy access and the best results.

### Knowledge and Expertise

We're industry professionals with years of experience in the art of abrasive blasting.

### **INDUSTRIES**

ABRASIVE BLASTING IS A POWERFUL METHOD FOR EFFECTIVELY AND EFFICIENTLY PREPARING SURFACES FOR VARIOUS APPLICATIONS. WHETHER YOU NEED RUST REMOVAL, PAINT STRIPPING, FIRE DAMAGE RESTORATION, OAK BEAM BLASTING, STEEL BLASTING, BOAT/AUTO BLASTING, PLANT/MACHINERY BLASTING, OR SURFACE PROFILING, OUR ABRASIVE BLASTING AND PAINTING SERVICES ARE DESIGNED TO MEET THE DIVERSE NEEDS OF MANY INDUSTRIES

Automotive

Construction

Heritage

**Antique Restoration** 

Domestic

Marine

## SERVICES

AT JJL BLASTING, WE ARE PROUD TO OFFER AN EXTENSIVE RANGE OF ABRASIVE BLASTING AND PAINTING SERVICES

- **Sandblasting**
- **Sodablasting**
- **Grit Blasting**
- Oustless Blasting (Wet, Dry and Eco-Friendly Blasting)
- Line Marking
- **O** Industrial Coatings
- **Powder Coatings**