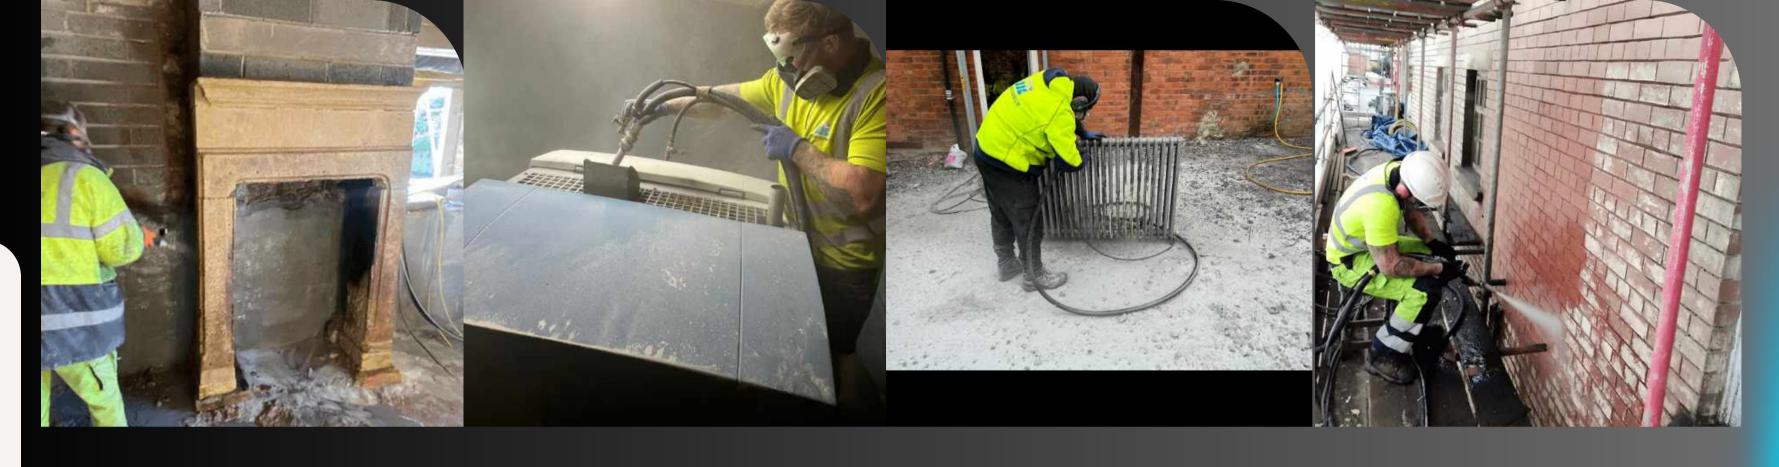

## BLASTING

### Tailored Service

We can tailor the service to the surface requirement; i.e. determining the most appropriate blasting method.

### **Equipment and Machinery**

We own and operate the best tools and machinery in the industry to ensure easy access and the best results.

### Knowledge and Expertise

We're industry professionals with years of experience in the art of abrasive blasting.

### **INDUSTRIES**

ABRASIVE BLASTING IS A POWERFUL METHOD FOR EFFECTIVELY AND EFFICIENTLY PREPARING SURFACES FOR VARIOUS APPLICATIONS. WHETHER YOU NEED RUST REMOVAL, PAINT STRIPPING, FIRE DAMAGE RESTORATION, OAK BEAM BLASTING, STEEL BLASTING, BOAT/AUTO BLASTING, PLANT/MACHINERY BLASTING, OR SURFACE PROFILING, OUR ABRASIVE BLASTING AND PAINTING SERVICES ARE DESIGNED TO MEET THE DIVERSE NEEDS OF MANY INDUSTRIES

## SERVICES

AT JJL BLASTING, WE ARE PROUD TO OFFER AN EXTENSIVE RANGE OF ABRASIVE BLASTING AND PAINTING SERVICES

- **Sandblasting**
- **Sodablasting**
- **Grit Blasting**
- Oustless Blasting (Wet, Dry and Eco-Friendly Blasting)
- Line Marking
- **O** Industrial Coatings
- **Powder Coatings**