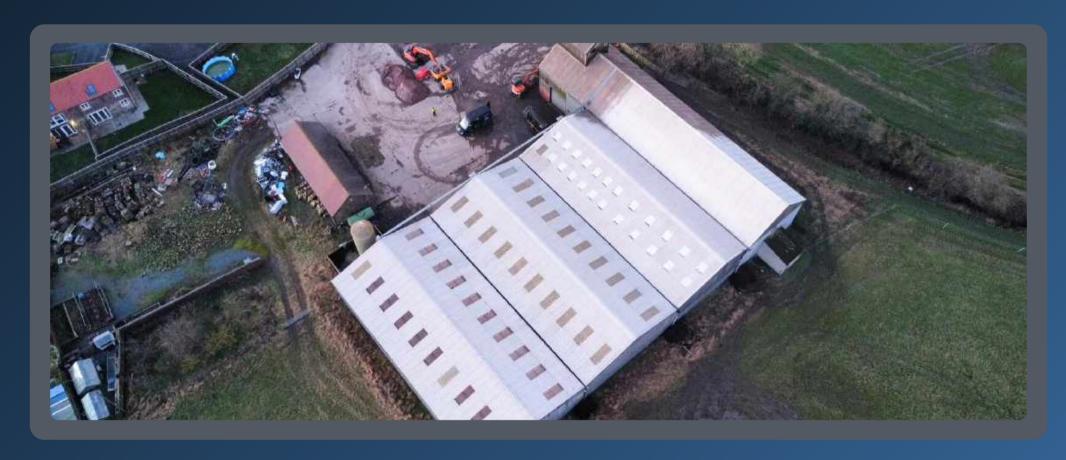

### **Drone Survey Technology**

If appropriate, we use drone technology to conduct an assessment of the site on a larger project.

### Site Visit

In some cases, we may visit the site to take a closer look at the project and possibly conduct a drone survey.

# DRONE TECHNOLOGY INNOVATING OUR SERVICES

With the availability of advanced drone technology, we have the facility to conduct aerial inspections before, during and after our work if the project requires it. This ensures that we have a robust understanding of the surface type and condition from an aerial view without the need for manual access.

### **BENEFITS OF DRONE TECH**

- Aerial Photography
- Videography
- Surveying
- Mapping

- Streamlines our Service
- Reduces Risk of Accidents
- ✓ Provides Better Visual Detail
- Enhances our Work Efficiency