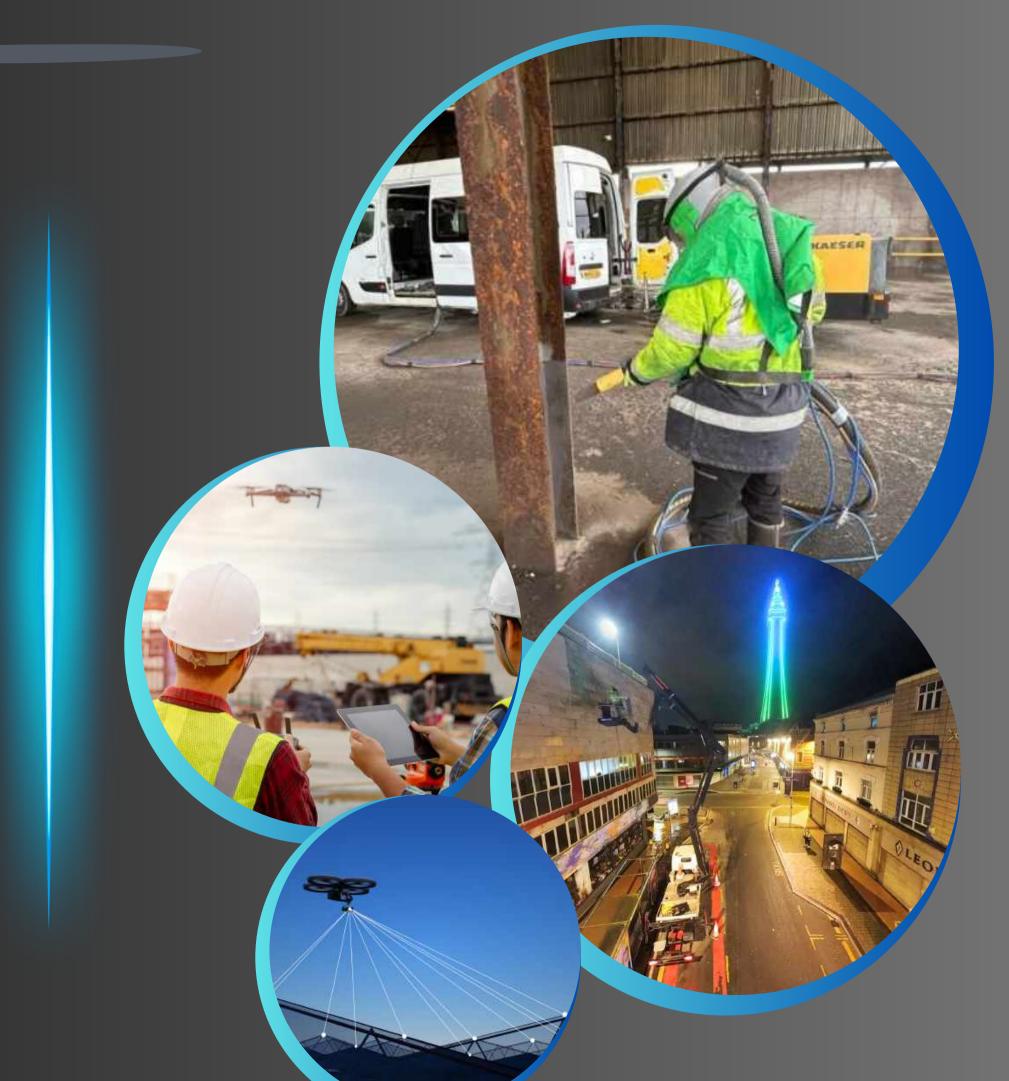

### **Drone Survey Technology**

If appropriate, we use drone technology to conduct an assessment of the site on a larger project.

### Site Visit

In some cases, we may visit the site to take a closer look at the project and possibly conduct a drone survey.

# DRONE TECHNOLOGY INNOVATING OUR SERVICES

With the availability of advanced drone technology, we have the facility to conduct aerial inspections before, during and after our work if the project requires it. This ensures that we have a robust understanding of the surface type and condition from an aerial view without the need for manual access.

### **BENEFITS OF DRONE TECH**

- Aerial Photography
- Videography
- Surveying
- Mapping

- Streamlines our Service
- Reduces Risk of Accidents
- ✓ Provides Better Visual Detail
- Enhances our Work Efficiency