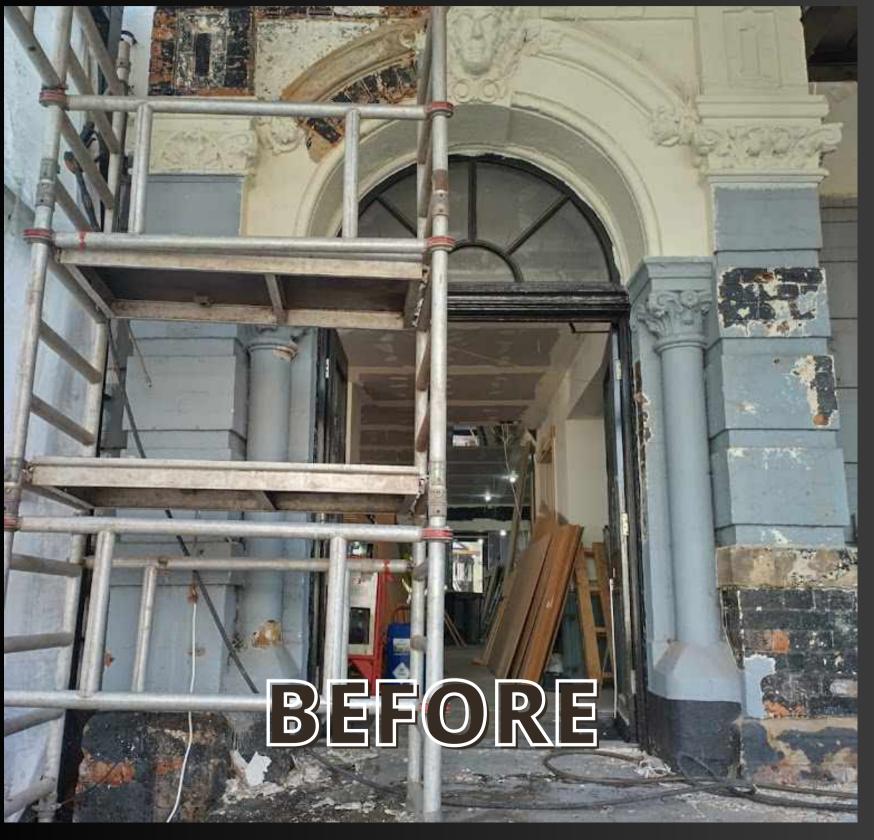

### **INDUSTRIES**

ABRASIVE BLASTING IS A POWERFUL METHOD FOR EFFECTIVELY AND EFFICIENTLY PREPARING SURFACES FOR VARIOUS APPLICATIONS. WHETHER YOU NEED RUST REMOVAL, PAINT STRIPPING, FIRE DAMAGE RESTORATION, OAK BEAM BLASTING, STEEL BLASTING, BOAT/AUTO BLASTING, PLANT/MACHINERY BLASTING, OR SURFACE PROFILING, OUR ABRASIVE BLASTING AND PAINTING SERVICES ARE DESIGNED TO MEET THE DIVERSE NEEDS OF MANY INDUSTRIES

Automotive

Construction

Heritage

**Antique Restoration** 

Domestic

Marine