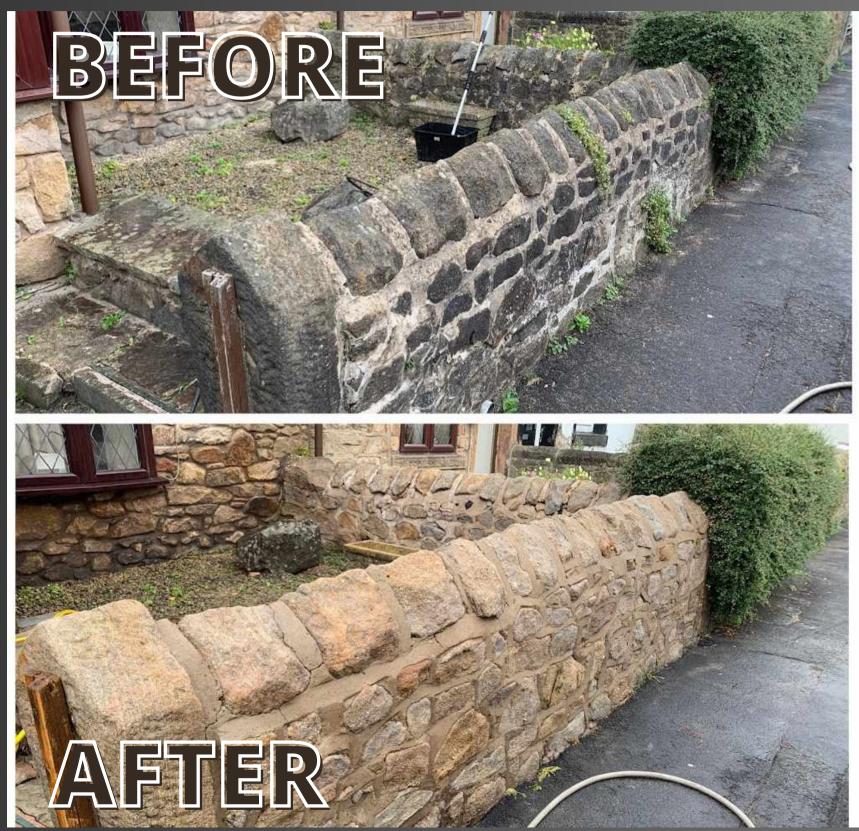

### **INDUSTRIES**

ABRASIVE BLASTING IS A POWERFUL METHOD FOR EFFECTIVELY AND EFFICIENTLY PREPARING SURFACES FOR VARIOUS APPLICATIONS. WHETHER YOU NEED RUST REMOVAL, PAINT STRIPPING, FIRE DAMAGE RESTORATION, OAK BEAM BLASTING, STEEL BLASTING, BOAT/AUTO BLASTING, PLANT/MACHINERY BLASTING, OR SURFACE PROFILING, OUR ABRASIVE BLASTING AND PAINTING SERVICES ARE DESIGNED TO MEET THE DIVERSE NEEDS OF MANY INDUSTRIES

## SERVICES

AT JJL BLASTING, WE ARE PROUD TO OFFER AN EXTENSIVE RANGE OF ABRASIVE BLASTING AND PAINTING SERVICES

- **Sandblasting**
- **Sodablasting**
- **Grit Blasting**
- Oustless Blasting (Wet, Dry and Eco-Friendly Blasting)
- Line Marking
- **O** Industrial Coatings
- **Powder Coatings**