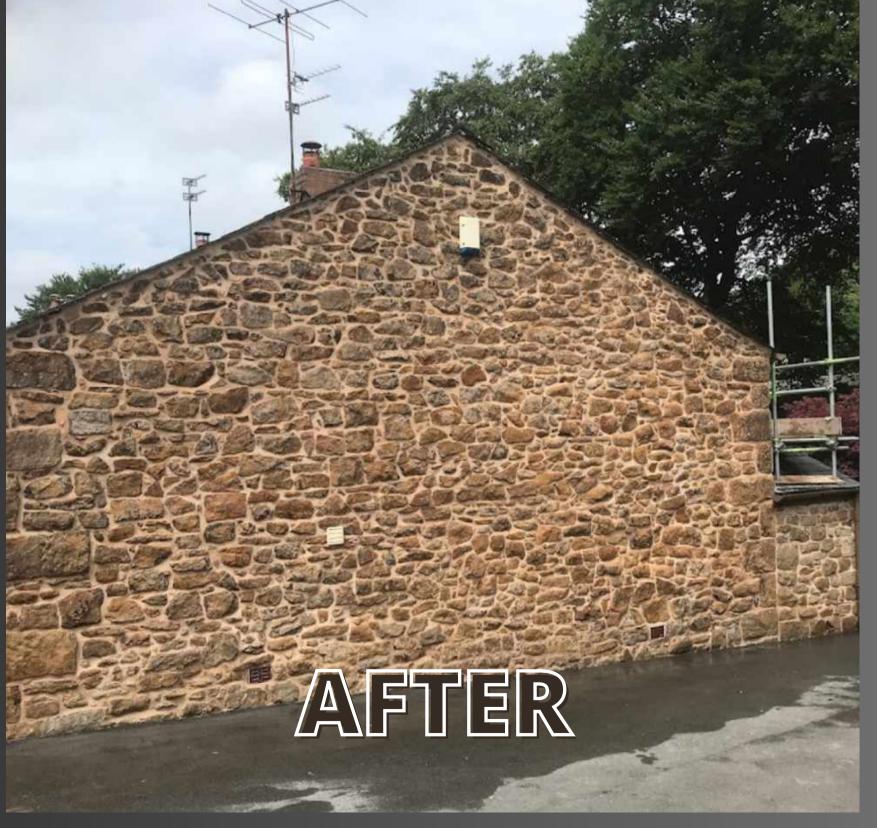

### **INDUSTRIES**

ABRASIVE BLASTING IS A POWERFUL METHOD FOR EFFECTIVELY AND EFFICIENTLY PREPARING SURFACES FOR VARIOUS APPLICATIONS. WHETHER YOU NEED RUST REMOVAL, PAINT STRIPPING, FIRE DAMAGE RESTORATION, OAK BEAM BLASTING, STEEL BLASTING, BOAT/AUTO BLASTING, PLANT/MACHINERY BLASTING, OR SURFACE PROFILING, OUR ABRASIVE BLASTING AND PAINTING SERVICES ARE DESIGNED TO MEET THE DIVERSE NEEDS OF MANY INDUSTRIES

Automotive

Construction

Heritage

**Antique Restoration** 

Domestic

Marine