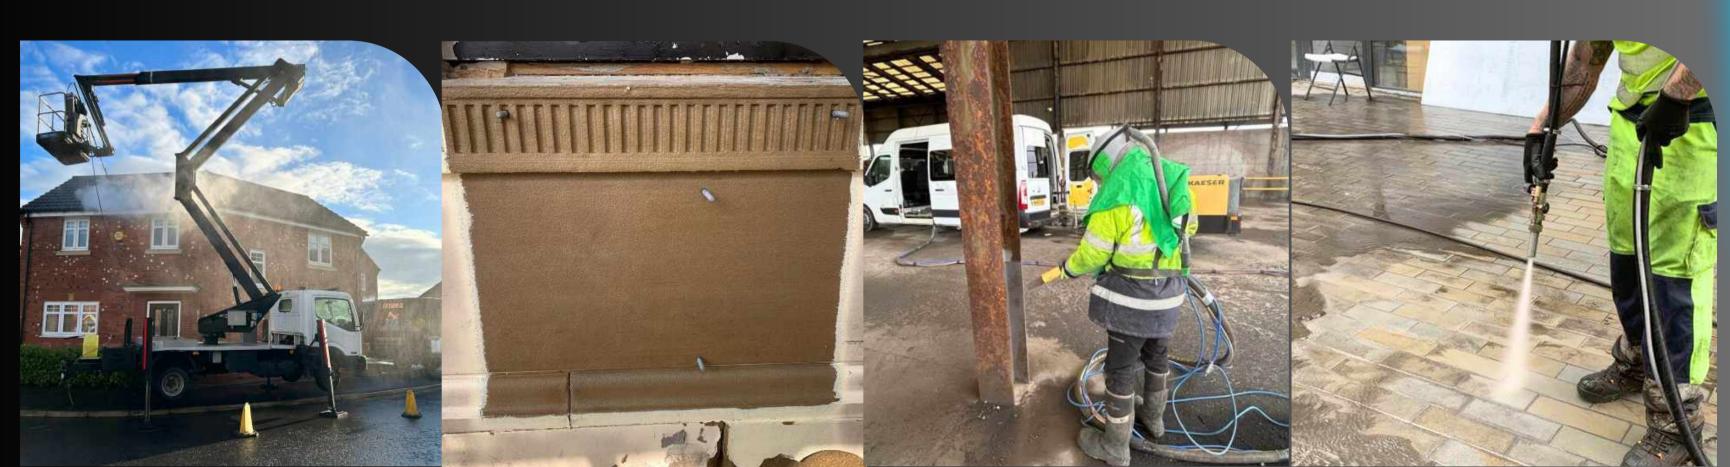

### **Drone Survey Technology**

If appropriate, we use drone technology to conduct an assessment of the site on a larger project.

### Site Visit

In some cases, we may visit the site to take a closer look at the project and possibly conduct a drone survey.

# DRONE TECHNOLOGY INNOVATING OUR SERVICES

With the availability of advanced drone technology, we have the facility to conduct aerial inspections before, during and after our work if the project requires it. This ensures that we have a robust understanding of the surface type and condition from an aerial view without the need for manual access.

### **BENEFITS OF DRONE TECH**

- Aerial Photography
- Videography
- Surveying
- Mapping

- Streamlines our Service
- Reduces Risk of Accidents
- ✓ Provides Better Visual Detail
- Enhances our Work Efficiency