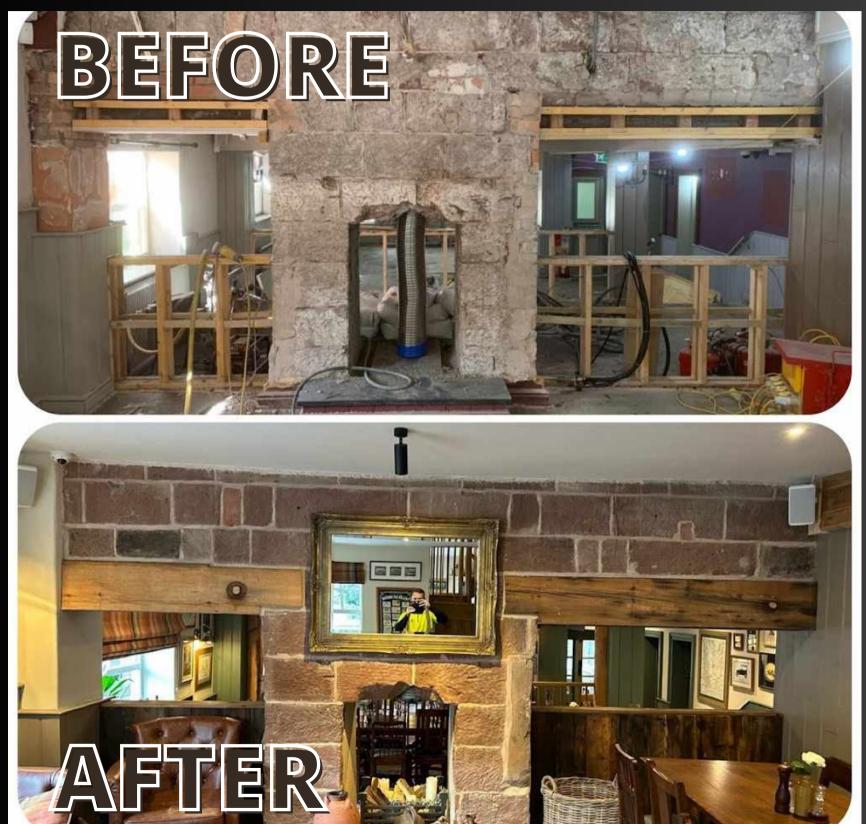

### **INDUSTRIES**

ABRASIVE BLASTING IS A POWERFUL METHOD FOR EFFECTIVELY AND EFFICIENTLY PREPARING SURFACES FOR VARIOUS APPLICATIONS. WHETHER YOU NEED RUST REMOVAL, PAINT STRIPPING, FIRE DAMAGE RESTORATION, OAK BEAM BLASTING, STEEL BLASTING, BOAT/AUTO BLASTING, PLANT/MACHINERY BLASTING, OR SURFACE PROFILING, OUR ABRASIVE BLASTING AND PAINTING SERVICES ARE DESIGNED TO MEET THE DIVERSE NEEDS OF MANY INDUSTRIES

## SERVICES

AT JJL BLASTING, WE ARE PROUD TO OFFER AN EXTENSIVE RANGE OF ABRASIVE BLASTING AND PAINTING SERVICES

- **Sandblasting**
- **Sodablasting**
- **Grit Blasting**
- Oustless Blasting (Wet, Dry and Eco-Friendly Blasting)
- Line Marking
- **O** Industrial Coatings
- **Powder Coatings**